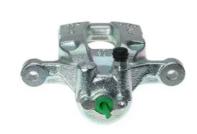

## CALIPER F 30 248

## The F 30 248 caliper is synonymous with reliability

Designed to provide the same performance as new calipers, Brembo remanufactured calipers embody an alternative solution to replacing broken or worn parts with new ones. The brake caliper remanufacturing process involves cleaning and applying a surface treatment to the caliper body, and the renewing of all worn internal components with new ones. The final testing at the end of this process guarantees a Brembo certified product.

## **Technical specifications**

| EAN code          | Axle           | Diameter     |
|-------------------|----------------|--------------|
| 8020584541913     | Rear           | <b>38</b> mm |
|                   |                |              |
| Number of pistons | Braking system | Position     |
| 1                 | MOBIS          | Left         |