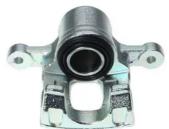

## CALIPER F 30 248

## The F 30 248 caliper is synonymous with reliability

Designed to provide the same performance as new calipers, Brembo remanufactured calipers embody an alternative solution to replacing broken or worn parts with new ones. The brake caliper remanufacturing process involves cleaning and applying a surface treatment to the caliper body, and the renewing of all worn internal components with new ones. The final testing at the end of this process guarantees a Brembo certified product.

## **Technical specifications**

| EAN code          | Axle           | Diameter     |
|-------------------|----------------|--------------|
| 8020584541913     | Rear           | <b>38</b> mm |
|                   |                |              |
| Number of pistons | Braking system | Position     |
| 1                 | MOBIS          | Left         |