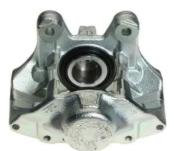

## CALIPER F 50 215

## The F 50 215 caliper is synonymous with reliability

Designed to provide the same performance as new calipers, Brembo remanufactured calipers embody an alternative solution to replacing broken or worn parts with new ones. The brake caliper remanufacturing process involves cleaning and applying a surface treatment to the caliper body, and the renewing of all worn internal components with new ones. The final testing at the end of this process guarantees a Brembo certified product.

## **Technical specifications**

EAN code Axle Diameter
8020584515266 Rear 42 mm

Number of pistons Braking system Position
2 ATE Right

**COMPATIBLE VEHICLES** 