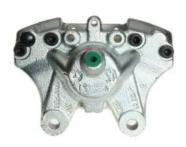

## CALIPER F 50 215

## The F 50 215 caliper is synonymous with reliability

Designed to provide the same performance as new calipers, Brembo remanufactured calipers embody an alternative solution to replacing broken or worn parts with new ones. The brake caliper remanufacturing process involves cleaning and applying a surface treatment to the caliper body, and the renewing of all worn internal components with new ones. The final testing at the end of this process guarantees a Brembo certified product.

## **Technical specifications**

EAN code Axle Diameter
8020584515266 Rear 42 mm

Number of pistons Braking system Position
2 ATE Right

**COMPATIBLE VEHICLES** 