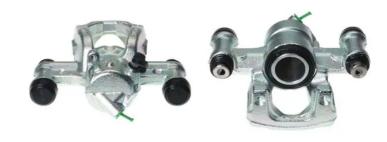

## CALIPER F 50 382

## The F 50 382 caliper is synonymous with reliability

Designed to provide the same performance as new calipers, Brembo remanufactured calipers embody an alternative solution to replacing broken or worn parts with new ones. The brake caliper remanufacturing process involves cleaning and applying a surface treatment to the caliper body, and the renewing of all worn internal components with new ones. The final testing at the end of this process guarantees a Brembo certified product.

## **Technical specifications**

| EAN code          | Axle           | Diameter     |
|-------------------|----------------|--------------|
| 8020584542590     | Rear           | <b>42</b> mm |
|                   |                |              |
| Number of pistons | Braking system | Position     |
| 1                 | BREMBO         | Left         |