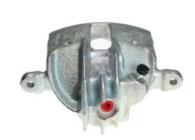

## CALIPER F 54 081

## The F 54 081 caliper is synonymous with reliability

Designed to provide the same performance as new calipers, Brembo remanufactured calipers embody an alternative solution to replacing broken or worn parts with new ones. The brake caliper remanufacturing process involves cleaning and applying a surface treatment to the caliper body, and the renewing of all worn internal components with new ones. The final testing at the end of this process guarantees a Brembo certified product.

## **Technical specifications**

| EAN code          | Axle           | Diameter     |
|-------------------|----------------|--------------|
| 8020584517826     | Front          | <b>54</b> mm |
|                   |                |              |
| Number of pistons | Braking system | Position     |
| 1                 | LUCAS          | Right        |