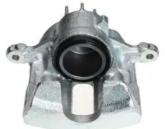

## CALIPER F 54 081

## The F 54 081 caliper is synonymous with reliability

Designed to provide the same performance as new calipers, Brembo remanufactured calipers embody an alternative solution to replacing broken or worn parts with new ones. The brake caliper remanufacturing process involves cleaning and applying a surface treatment to the caliper body, and the renewing of all worn internal components with new ones. The final testing at the end of this process guarantees a Brembo certified product.

## **Technical specifications**

| EAN code          | Axle           | Diameter     |
|-------------------|----------------|--------------|
| 8020584517826     | Front          | <b>54</b> mm |
|                   |                |              |
| Number of pistons | Braking system | Position     |
| 1                 | LUCAS          | Right        |