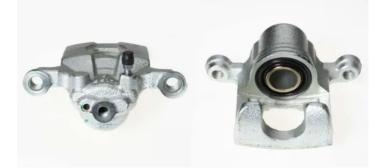

## CALIPER F 56 146

The F 56 146 caliper is synonymous with reliability

Designed to provide the same performance as new calipers, Brembo remanufactured calipers embody an alternative solution to replacing broken or worn parts with new ones. The brake caliper remanufacturing process involves cleaning and applying a surface treatment to the caliper body, and the renewing of all worn internal components with new ones. The final testing at the end of this process guarantees a Brembo certified product.

## **Technical specifications**

| EAN code          | Axle           | Diameter     |
|-------------------|----------------|--------------|
| 8020584519752     | Rear           | <b>35</b> mm |
|                   |                |              |
| Number of pistons | Braking system | Position     |
| 1                 | AKEBONO        | Left         |