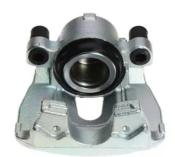

## CALIPER F 59 227

## The F 59 227 caliper is synonymous with reliability

Designed to provide the same performance as new calipers, Brembo remanufactured calipers embody an alternative solution to replacing broken or worn parts with new ones. The brake caliper remanufacturing process involves cleaning and applying a surface treatment to the caliper body, and the renewing of all worn internal components with new ones. The final testing at the end of this process guarantees a Brembo certified product.