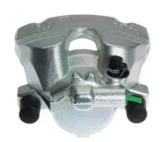

## CALIPER F 59 227

## The F 59 227 caliper is synonymous with reliability

Designed to provide the same performance as new calipers, Brembo remanufactured calipers embody an alternative solution to replacing broken or worn parts with new ones. The brake caliper remanufacturing process involves cleaning and applying a surface treatment to the caliper body, and the renewing of all worn internal components with new ones. The final testing at the end of this process guarantees a Brembo certified product.