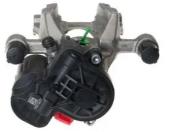

## CALIPER F 85 390

The F 85 390 caliper is synonymous with reliability

Designed to provide the same performance as new calipers, Brembo remanufactured calipers embody an alternative solution to replacing broken or worn parts with new ones. The brake caliper remanufacturing process involves cleaning and applying a surface treatment to the caliper body, and the renewing of all worn internal components with new ones. The final testing at the end of this process guarantees a Brembo certified product.

## **Technical specifications**

| EAN code          | Axle           | Diameter     |
|-------------------|----------------|--------------|
| 8020584541111     | Rear           | <b>42</b> mm |
| Number of pistons | Braking system | Position     |
| 1                 | ATE            | Left         |