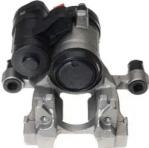

## CALIPER F 85 390

The F 85 390 caliper is synonymous with reliability

Designed to provide the same performance as new calipers, Brembo remanufactured calipers embody an alternative solution to replacing broken or worn parts with new ones. The brake caliper remanufacturing process involves cleaning and applying a surface treatment to the caliper body, and the renewing of all worn internal components with new ones. The final testing at the end of this process guarantees a Brembo certified product.

## **Technical specifications**

| EAN code          | Axle           | Diameter     |
|-------------------|----------------|--------------|
| 8020584541111     | Rear           | <b>42</b> mm |
| Number of pistons | Braking system | Position     |
| 1                 | ATE            | Left         |