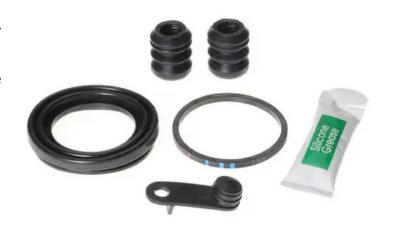

## REPAIR KIT CALIPER F KT 096

Repair kit for calipers F KT 096. The reliability of a Brembo product.

Brembo offers spare parts professionals 4 families of kits, comprising caliper components most subject to wear and deterioration, such as the sliding guide pins on floating calipers, the dust covers, the piston seals and the pistons themselves. A complete set of new components for rapid, safe and professional repairs.

## **Technical specifications**

EAN code Axle Diameter 8020584545942 Front right mm

Position

Left