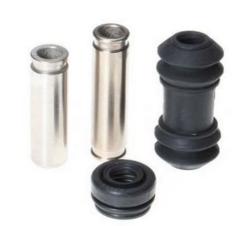

## GUIDE SLEEVE KIT F SV 046

Repair kit for calipers F SV 046. The reliability of a Brembo product.

Brembo offers spare parts professionals 4 families of kits, comprising caliper components most subject to wear and deterioration, such as the sliding guide pins on floating calipers, the dust covers, the piston seals and the pistons themselves. A complete set of new components for rapid, safe and professional repairs.

## **Technical specifications**

EAN code

Axle

Diameter

8020584561966

Rear left

mm

Position