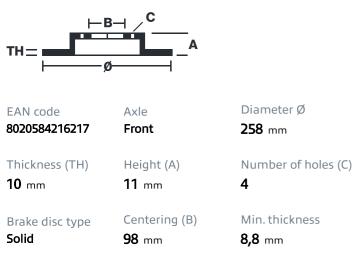

## () brembo

## BRAKE DISC 08.2162.10

The 08.2162.10 brake disc is synonymous with reliability

The Brembo brake disc is fully interchangeable with an Original Equipment brake disc. The control of the entire production cycle allows Brembo to offer brake discs with outstanding performance levels, reliability, durability and comfort in all conditions of use. All Brembo brake discs are accompanied by the ECE-R90 homologation.

- OE-equivalent
- Brembo quality
- ECE-R90 certificate
- Safety

## **Technical specifications**



## **COMPATIBLE OE PART NUMBERS**

| 102004   | ALFA ROMEO |
|----------|------------|
| 102855   | ALFA ROMEO |
| 108319   | ALFA ROMEO |
| 60718737 | ALFA ROMEO |