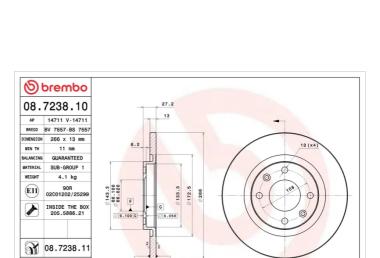

## **BRAKE DISC** 08.7238.10

The 08.7238.10 brake disc is synonymous with reliability

The Brembo brake disc is fully interchangeable with an Original Equipment brake disc. The control of the entire production cycle allows Brembo to offer brake discs with outstanding performance levels, reliability, durability and comfort in all conditions of use. All Brembo brake discs are accompanied by the ECE-R90 homologation.

#### **Technical specifications**

| EAN code          | Axle          | Diame        |
|-------------------|---------------|--------------|
| 8020584723814     | Front         | <b>266</b> m |
| Thickness (TH)    | Height (A)    | Numbe        |
| <b>13</b> mm      | <b>27</b> mm  | <b>4</b>     |
| Brake disc type   | Centering (B) | Min. th      |
| <b>Solid</b>      | <b>66</b> mm  | <b>11</b> mm |
| Tightening torque |               |              |