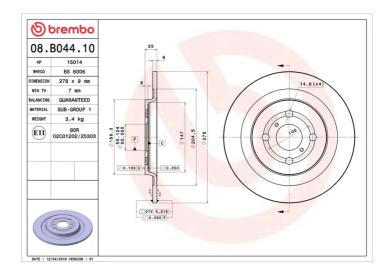

## **Technical specifications**

| EAN code<br><b>8020584033005</b> | Axle<br><b>Rear</b>        | Diameter Ø  278 mm  |
|----------------------------------|----------------------------|---------------------|
| Thickness (TH)  9 mm             | Height (A) 25 mm           | Number of holes (C) |
| Brake disc type<br><b>Solid</b>  | Centering (B) <b>55</b> mm | Min. thickness 7 mm |

Tightening torque

**103** Nm

**COMPATIBLE VEHICLES** 