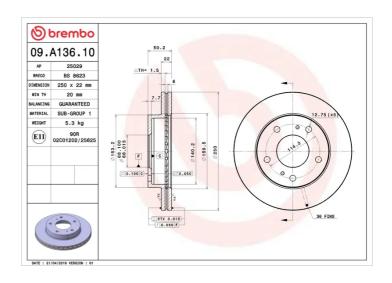

## **Technical specifications**

| EAN code        | Axle          | Diameter Ø          |
|-----------------|---------------|---------------------|
| 8020584024386   | Front         | <b>250</b> mm       |
|                 |               |                     |
| Thickness (TH)  | Height (A)    | Number of holes (C) |
| <b>22</b> mm    | <b>50</b> mm  | 5                   |
|                 | 30            | _                   |
| Brake disc type | Centering (B) | Min. thickness      |
|                 | 3 ( )         |                     |
| Ventilated      | <b>68</b> mm  | <b>20</b> mm        |