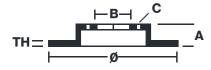

## **Technical specifications**

| EAN code        | Axle          | Diameter Ø          |
|-----------------|---------------|---------------------|
| 8020584024386   | Front         | <b>250</b> mm       |
|                 |               |                     |
| Thickness (TH)  | Height (A)    | Number of holes (C) |
| <b>22</b> mm    | <b>50</b> mm  | 5                   |
|                 | 30            | _                   |
| Brake disc type | Centering (B) | Min. thickness      |
|                 | 3 ( )         |                     |
| Ventilated      | <b>68</b> mm  | <b>20</b> mm        |