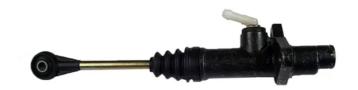

## BRAKE MASTER CYLINDER C 23 006

## The C 23 006 brake master cylinder is synonymous with reliability

Brembo's hydraulic range not only contains braking system components, but also clutch components, including clutch pipes and cylinders, as well as the brake master cylinder. All Brembo brake master cylinders are subjected to rigid operating, tightness (hydraulic and pneumatic) and durability tests.

## **Technical specifications**

EAN code
8432509605615

Axle

Diameter
15,87 mm

Threading
Braking system
Material
12 X 8,4

VALEO

Cast Iron