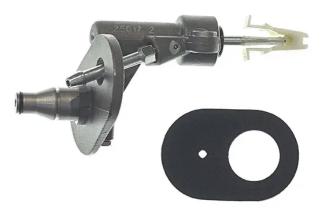

## BRAKE MASTER CYLINDER C 23 032

The C 23 032 brake master cylinder is synonymous with reliability

Brembo's hydraulic range not only contains braking system components, but also clutch components, including clutch pipes and cylinders, as well as the brake master cylinder. All Brembo brake master cylinders are subjected to rigid operating, tightness (hydraulic and pneumatic) and durability tests.

## **Technical specifications**

| EAN code       | Axle     | Diameter        |  |
|----------------|----------|-----------------|--|
| 8432509652411  | AXIE     | <b>15,87</b> mm |  |
| Braking system | Material |                 |  |
| FTE            | Plastic  |                 |  |