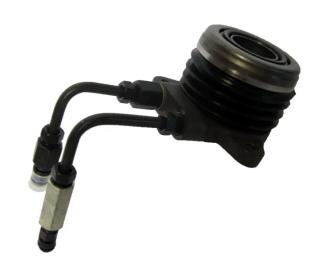

## **CENTRAL CLUTCH RELEASE DEVICE** E 30 017

## The E 30 017 central clutch release device is synonymous with reliability

Brembo's range of clutch cylinders consists not only of external clutch cylinders but also concentric clutch slave cylinders. The concentric clutch slave cylinder combines the functions of the thrust bearing and of the clutch cylinder in a single part. The clutch is therefore operated directly by the concentric actuator which performs the functions of the clutch cylinder and of the thrust bearing.

## **Technical specifications**

EAN code **8432509660829** 

Axle

Diameter

**31** mm

Material

**Aluminium** 