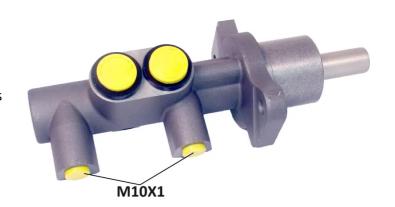

## **Technical specifications**

EAN code

8432509635247

Threading

Braking system

Material

10 x 1 (2)

ATE