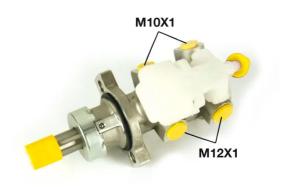

#### **Technical specifications**

| EAN code<br>8432509608654      | Axle                         | Diameter<br><b>23,81</b> mm |
|--------------------------------|------------------------------|-----------------------------|
| Threading<br>12 x 1 (2),10 x 1 | Material<br><b>Aluminium</b> |                             |