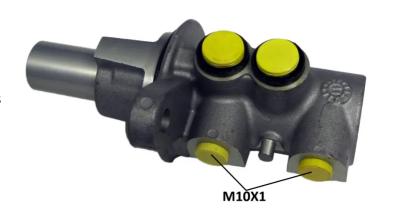

## **Technical specifications**

EAN code
8432509638019

Axle

Diameter
23,81 mm

Threading

Braking system

Material

Threading Braking system Material

10 x 1 (2) Bosch Aluminium

**COMPATIBLE VEHICLES** 