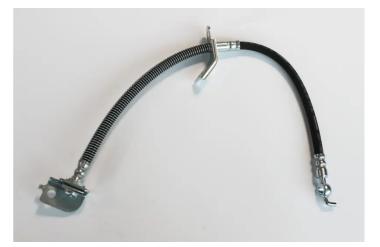

## **BRAKE HOSE** T 30 145

The T 30 145 brake hose is synonymous with reliability

Brembo flexible brake hoses are made in Semperit, a material that guarantees superior standards in terms of strength and flexibility. All Brembo pipes are manufactured and tested according to SAE J14014Q / 2010 international standards, which set stringent safety and reliability requirements which the pipes must meet.

#### **Technical specifications**

| EAN code             | Axle                        | Length        |
|----------------------|-----------------------------|---------------|
| 8432509662359        | Front                       | <b>535</b> mm |
| Threading 1<br>F10X1 | Threading 2<br><b>banjo</b> |               |