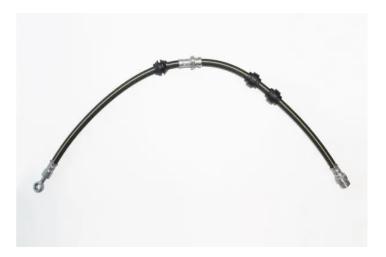

## BRAKE HOSE T 61 120

The T 61 120 brake hose is synonymous with reliability

Brembo flexible brake hoses are made in Semperit, a material that guarantees superior standards in terms of strength and flexibility. All Brembo pipes are manufactured and tested according to SAE J14014Q / 2010 international standards, which set stringent safety and reliability requirements which the pipes must meet.

## **Technical specifications**

| EAN code      | Axle        | Length        |
|---------------|-------------|---------------|
| 8432509655986 | Front       | <b>630</b> mm |
|               |             |               |
| Threading 1   | Threading 2 |               |
| 10            | F10X1       |               |