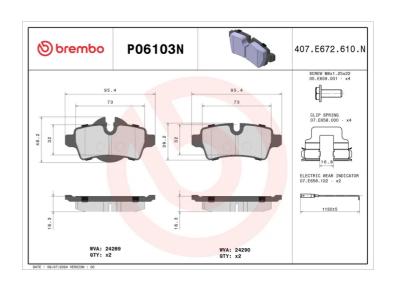

## **Technical specifications**

| EAN code                          | Axle                             | Thickness                                                                   |
|-----------------------------------|----------------------------------|-----------------------------------------------------------------------------|
| <b>8020584116685</b>              | <b>Rear</b>                      | 17 mm                                                                       |
| Width                             | Height                           | Braking system                                                              |
| 95 mm                             | <b>39</b> mm                     | <b>TRW</b>                                                                  |
| Wear indicator<br><b>Electric</b> | WVA number<br><b>24289,24290</b> | Accessories With accessories With anti-squeal shim With brake caliper bolts |