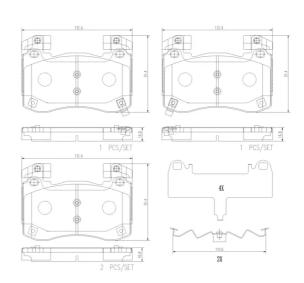

## **Technical specifications**

| EAN code<br><b>8020584118160</b> | Axle<br>Front                   | Thickness  17 mm                                                       |
|----------------------------------|---------------------------------|------------------------------------------------------------------------|
| Width 131 mm                     | Height <b>91</b> mm             | Braking system<br><b>Brembo</b>                                        |
| Wear indicator <b>Acoustic</b>   | WVA number<br>22858,22859,22860 | Accessories With accessories With anti-squeal shim With counterweights |