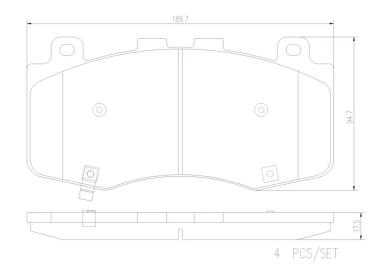

## **Technical specifications**

| EAN code             | Axle         | Thickness      |
|----------------------|--------------|----------------|
| <b>8020584124239</b> | Front        | <b>18</b> mm   |
| Width                | Height       | Braking system |
| <b>190</b> mm        | <b>95</b> mm | <b>Brembo</b>  |