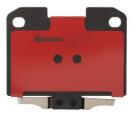

## BRAKE PAD PRIME CERAMIC P54048N

## The P54048N NAO brake pad is synonymous with reliability

Brembo NAO brake pads stand out for their ultimate braking comfort, reduced friction wear and low dust mission, which makes for cleaner rims and reduced maintenance requirements. The advanced friction material in keeping with the strictest environmental standards is the main distinguishing feature of NAO compounds.

## **Technical specifications**

| EAN code<br><b>8020584089149</b>  | Axle<br><b>Rear</b>    | Thickness  17 mm                        |
|-----------------------------------|------------------------|-----------------------------------------|
| Width <b>81</b> mm                | Height<br><b>69</b> mm | Braking system <b>Sumitomo</b>          |
| Wear indicator<br><b>Acoustic</b> | WVA number 23492,23493 | Accessories<br>With anti-squeal<br>shim |