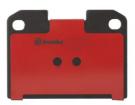

## BRAKE PAD PRIME CERAMIC P54048N

## The P54048N NAO brake pad is synonymous with reliability

Brembo NAO brake pads stand out for their ultimate braking comfort, reduced friction wear and low dust mission, which makes for cleaner rims and reduced maintenance requirements. The advanced friction material in keeping with the strictest environmental standards is the main distinguishing feature of NAO compounds.

## **Technical specifications**

| EAN code<br><b>8020584089149</b>  | Axle<br><b>Rear</b>    | Thickness  17 mm                        |
|-----------------------------------|------------------------|-----------------------------------------|
| Width <b>81</b> mm                | Height<br><b>69</b> mm | Braking system <b>Sumitomo</b>          |
| Wear indicator<br><b>Acoustic</b> | WVA number 23492,23493 | Accessories<br>With anti-squeal<br>shim |