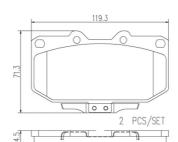

#### **Technical specifications**

| EAN code                          | Axle                             | Thickness                               |
|-----------------------------------|----------------------------------|-----------------------------------------|
| <b>8020584086315</b>              | Front                            | <b>15</b> mm                            |
| Width                             | Height                           | Braking system                          |
| <b>119</b> mm                     | <b>62</b> mm                     | Sumitomo                                |
| Wear indicator<br><b>Acoustic</b> | WVA number<br><b>21307,21308</b> | Accessories<br>With anti-squeal<br>shim |