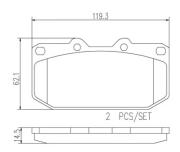

#### **Technical specifications**

| EAN code                          | Axle                             | Thickness                               |
|-----------------------------------|----------------------------------|-----------------------------------------|
| <b>8020584086315</b>              | Front                            | <b>15</b> mm                            |
| Width                             | Height                           | Braking system                          |
| <b>119</b> mm                     | <b>62</b> mm                     | Sumitomo                                |
| Wear indicator<br><b>Acoustic</b> | WVA number<br><b>21307,21308</b> | Accessories<br>With anti-squeal<br>shim |