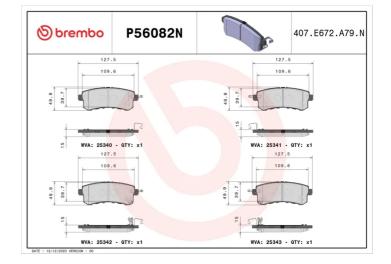

#### **Technical specifications**

| EAN code<br><b>8020584082911</b>  | Axle<br><b>Rear</b>                        | Thickness<br><b>15</b> mm                           |
|-----------------------------------|--------------------------------------------|-----------------------------------------------------|
| Width<br><b>128</b> mm            | Height<br><b>50</b> mm                     |                                                     |
| Wear indicator<br><b>Acoustic</b> | WVA number<br><b>25340,25341,25342,253</b> | Accessories<br>With accessories<br>With anti-squeal |

'shim With piston clip