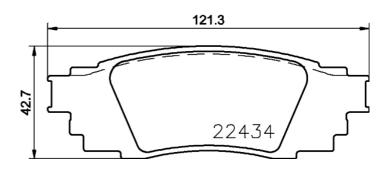

## **Technical specifications**

| EAN code<br><b>8020584114438</b> | Axle<br><b>Rear</b>    | Thickness<br><b>16</b> mm         |
|----------------------------------|------------------------|-----------------------------------|
| Width 121 mm                     | Height<br><b>43</b> mm | Braking system<br><b>Akebono</b>  |
| Wear indicator Without           | WVA number<br>22434    | Accessories With anti-squeal shim |