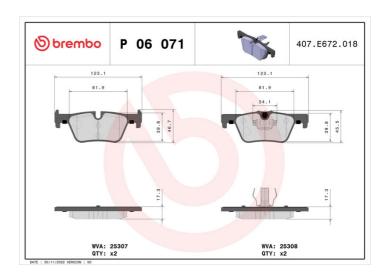

## **Technical specifications**

Axle

| 8020584102657                              | Rear                          | <b>17</b> mm                   |
|--------------------------------------------|-------------------------------|--------------------------------|
| Width<br>123 mm                            | Height<br><b>45</b> mm        | Braking system<br><b>Teves</b> |
| Wear indicator Prepared for wear indicator | WVA number <b>25307,25308</b> | Accessories With piston clip   |