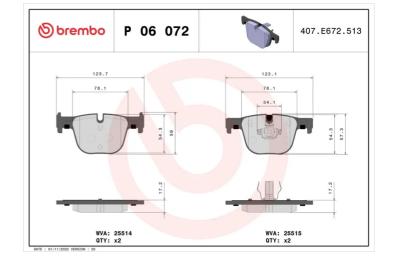

### Technical specifications

| EAN code<br><b>8020584083789</b>                 | Axle                      | Thickness                                                                       |
|--------------------------------------------------|---------------------------|---------------------------------------------------------------------------------|
| 8020584083789                                    | Rear                      | <b>18</b> mm                                                                    |
| Width                                            | Height                    | Braking system                                                                  |
| <b>124</b> mm                                    | <b>57</b> mm              | Teves                                                                           |
| Wear indicator<br>Prepared for wear<br>indicator | WVA number<br>25515,25514 | Accessories<br>With anti-squeal<br>shim<br>With accessories<br>With piston clip |