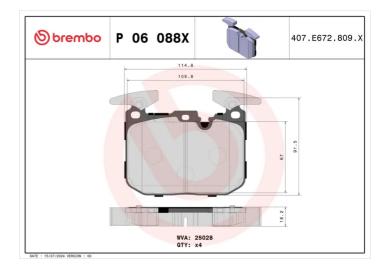

## **Technical specifications**

| recinited specifications                   |                            |                                                       |
|--------------------------------------------|----------------------------|-------------------------------------------------------|
| EAN code                                   | Axle                       | Thickness                                             |
| 8020584068663                              | Front                      | <b>18</b> mm                                          |
| Width<br>115 mm                            | Height<br><b>91</b> mm     | Braking system<br><b>Brembo</b>                       |
| Wear indicator Prepared for wear indicator | WVA number<br><b>25028</b> | Accessories With anti-squeal shim With counterweights |