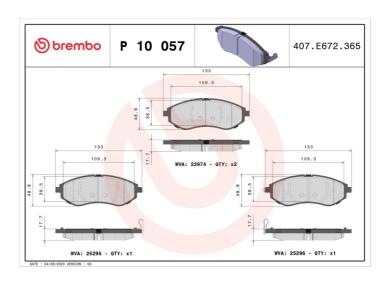

## **Technical specifications**

| EAN code                | Axle                                   | Thickness                         |
|-------------------------|----------------------------------------|-----------------------------------|
| 8020584110812           | Front                                  | <b>18</b> mm                      |
|                         |                                        |                                   |
| Width                   | Height                                 | Braking system                    |
| <b>133</b> mm           | <b>49</b> mm                           | Akebono                           |
|                         |                                        |                                   |
| Wear indicator Acoustic | WVA number<br><b>23974,25295,25296</b> | Accessories With anti-squeal shim |