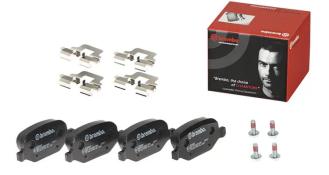

## BRAKE PAD P 23 065

The P 23 065 brake pad is synonymous with reliability

The Brembo brake pad guarantees ultimate safety when braking thanks to the use of more than 100 different compounds, designed according to the type of vehicle and use. Stopping distances reduced to a minimum, maximum driving comfort and silent operation are the most important features of Brembo materials. Brembo brake pads are supplied together with an extensive range of accessories and assembly kits for professionalstandard installation.

- OE-equivalent
- Brembo quality
- ECE-R90 certificate
- Safety
- Performance
- Comfort
- With accessories

## Technical specifications

| EAN code                         | Axle                | Thickness                                                                                  |
|----------------------------------|---------------------|--------------------------------------------------------------------------------------------|
| 8020584051351                    | Rear                | <b>17</b> mm                                                                               |
| Width                            | Height              | Braking system                                                                             |
| <b>96</b> mm                     | <b>44</b> mm        | <b>Lucas</b>                                                                               |
| Wear indicator<br><b>Without</b> | WVA number<br>23517 | Accessories<br>With brake caliper<br>bolts<br>With accessories<br>With anti-squeal<br>shim |