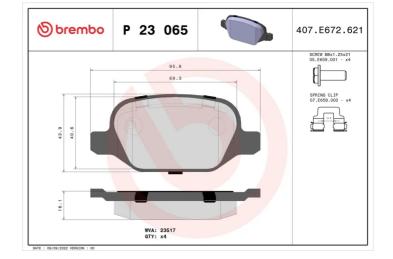

## Technical specifications

| EAN code                         | Axle                | Thickness                                                                                  |
|----------------------------------|---------------------|--------------------------------------------------------------------------------------------|
| 8020584051351                    | Rear                | <b>17</b> mm                                                                               |
| Width                            | Height              | Braking system                                                                             |
| <b>96</b> mm                     | <b>44</b> mm        | <b>Lucas</b>                                                                               |
| Wear indicator<br><b>Without</b> | WVA number<br>23517 | Accessories<br>With brake caliper<br>bolts<br>With accessories<br>With anti-squeal<br>shim |