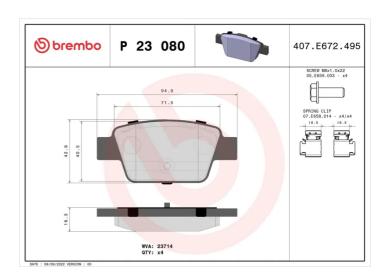

## **BRAKE PAD P 23 080**

## **Technical specifications**

| EAN code<br><b>8020584051504</b> | Axle<br><b>Rear</b>     | Thickness 16 mm                                                             |
|----------------------------------|-------------------------|-----------------------------------------------------------------------------|
| Width <b>95</b> mm               | Height <b>43</b> mm     | Braking system<br>Bosch                                                     |
| Wear indicator Without           | WVA number <b>23714</b> | Accessories With accessories With anti-squeal shim With brake caliper bolts |