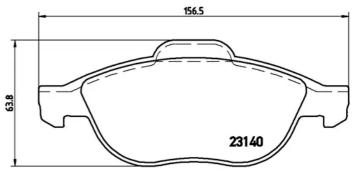

## **Technical specifications**

| EAN code                          | Axle                            | Thickness                               |
|-----------------------------------|---------------------------------|-----------------------------------------|
| 8020584060278                     | Front                           | <b>19</b> mm                            |
| Width                             | Height                          | Braking system                          |
| <b>155</b> mm                     | <b>59</b> mm                    | <b>Teves</b>                            |
| Wear indicator<br><b>Electric</b> | WVA number<br>23140,23141,24095 | Accessories<br>With anti-squeal<br>shim |