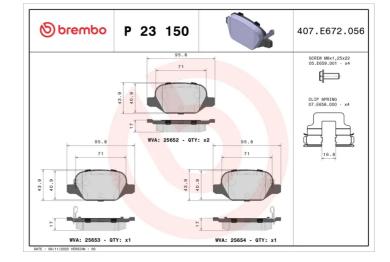

## **Technical specifications**

| EAN code             | Axle                     | Thickness        |
|----------------------|--------------------------|------------------|
| <b>8020584109731</b> | <b>Rear</b>              | 17 mm            |
| Width                | Height                   | Braking system   |
| <b>96</b> mm         | <b>44</b> mm             | <b>TRW</b>       |
| Wear indicator       | WVA number               | Accessories      |
| <b>Acoustic</b>      | <b>25654,25652,25653</b> | With anti-squeal |