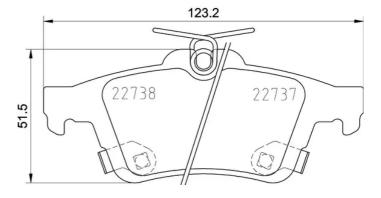

## **Technical specifications**

| Wear indicator Acoustic   | WVA number <b>22738,25212,22737</b> | Accessories With anti-squeal shim |
|---------------------------|-------------------------------------|-----------------------------------|
| Width 123 mm              | Height 52 mm                        | Braking system  ATE               |
| EAN code<br>8020584112861 | Axle<br><b>Rear</b>                 | 16 mm                             |