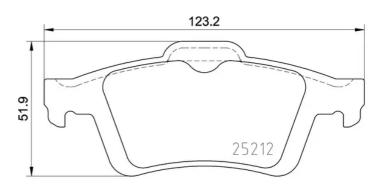

## **Technical specifications**

| Wear indicator Acoustic   | WVA number <b>22738,25212,22737</b> | Accessories With anti-squeal shim |
|---------------------------|-------------------------------------|-----------------------------------|
| Width 123 mm              | Height 52 mm                        | Braking system  ATE               |
| EAN code<br>8020584112861 | Axle<br><b>Rear</b>                 | 16 mm                             |