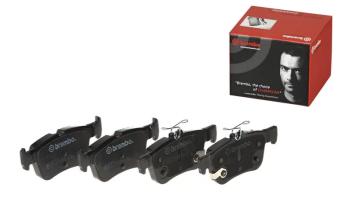

## BRAKE PAD P 24 217

The P 24 217 brake pad is synonymous with reliability

The Brembo brake pad guarantees ultimate safety when braking thanks to the use of more than 100 different compounds, designed according to the type of vehicle and use. Stopping distances reduced to a minimum, maximum driving comfort and silent operation are the most important features of Brembo materials. Brembo brake pads are supplied together with an extensive range of accessories and assembly kits for professionalstandard installation.