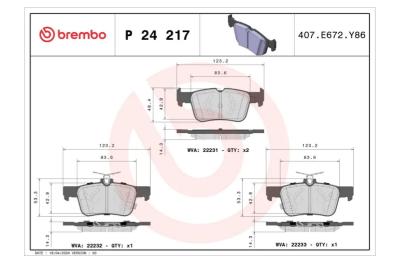

#### **Technical specifications**

| EAN code                          | Axle                            | Thickness                               |
|-----------------------------------|---------------------------------|-----------------------------------------|
| 8020584113110                     | <b>Rear</b>                     | 14 mm                                   |
| Width                             | Height                          | Braking system                          |
| <b>123</b> mm                     | <b>48</b> mm                    | <b>ATE</b>                              |
| Wear indicator<br><b>Acoustic</b> | WVA number<br>22231,22232,22233 | Accessories<br>With anti-squeal<br>shim |