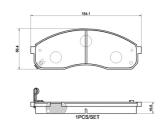

## **Technical specifications**

EAN code Axle Thickness **8020584126059** Front **17** mm

Width Height 154 mm 56 mm

Wear indicator

Acoustic

**COMPATIBLE VEHICLES** 