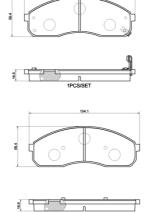

## **Technical specifications**

EAN code Axle Thickness **8020584126059** Front **17** mm

Width Height 154 mm 56 mm

Wear indicator

Acoustic

**COMPATIBLE VEHICLES** 