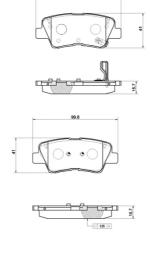

## **Technical specifications**

EAN code Axle Thickness **8020584126110 Rear 16** mm

Width Height 100 mm 41 mm

Accessories

Wear indicator
With piston clip
With accessories
With anti-squeal

shim

**COMPATIBLE VEHICLES** 