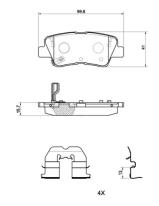

## **Technical specifications**

EAN code Axle Thickness **8020584126110 Rear 16** mm

Width Height 100 mm 41 mm

Accessories

Wear indicator
With piston clip
With accessories
With anti-squeal

shim

**COMPATIBLE VEHICLES** 