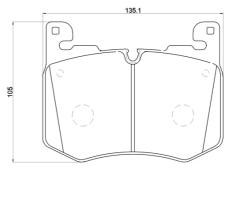

### **Technical specifications**

| EAN code                                         | Axle                | Thickness                                                                             |
|--------------------------------------------------|---------------------|---------------------------------------------------------------------------------------|
| 8020584118214                                    | Front               | <b>16</b> mm                                                                          |
| Width                                            | Height              | Braking system                                                                        |
| <b>135</b> mm                                    | <b>105</b> mm       | <b>Brembo</b>                                                                         |
| Wear indicator<br>Prepared for wear<br>indicator | WVA number<br>22651 | Accessories<br>With anti-squeal<br>shim<br>With accessories<br>With<br>counterweights |