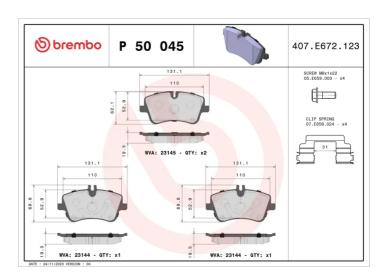

## **Technical specifications**

| EAN code<br><b>8020584054178</b> | Axle<br><b>Front</b> | Thickness<br><b>20</b> mm      |
|----------------------------------|----------------------|--------------------------------|
| Width 131 mm                     | Height <b>62</b> mm  | Braking system<br><b>Lucas</b> |
|                                  |                      | Accessories                    |

Wear indicator

Prepared for wear indicator

WVA number **23145,23144** 

With anti-squeal shim With brake caliper bolts With accessories

**COMPATIBLE VEHICLES** 