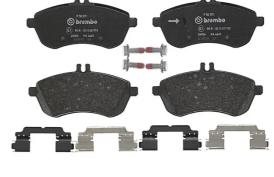

## **BRAKE PAD** P 50 071

The P 50 071 brake pad is synonymous with reliability

The Brembo brake pad guarantees ultimate safety when braking thanks to the use of more than 100 different compounds, designed according to the type of vehicle and use. Stopping distances reduced to a minimum, maximum driving comfort and silent operation are the most important features of Brembo materials. Brembo brake pads are supplied together with an extensive range of accessories and assembly kits for professionalstandard installation.

- **OE-equivalent** 1
- Brembo quality
- ECE-R90 certificate
- Safety
- Performance
- Comfort
- With accessories