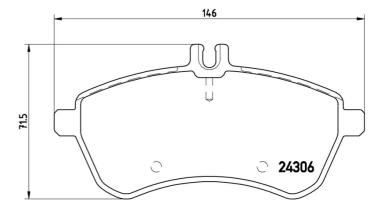

## **Technical specifications** Thickness EAN code 8020584061107 21 mm Width Height 146 mm 72 mm Lucas Accessories Wear indicator WVA number bolts Prepared for wear 24306 indicator

shim