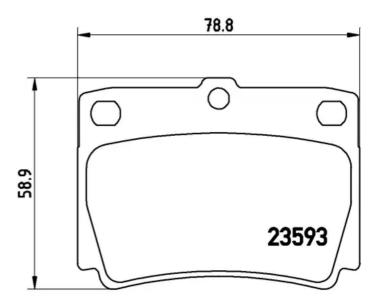

## **Technical specifications**

| EAN code             | Axle         | Thickness       |
|----------------------|--------------|-----------------|
| <b>8020584054734</b> | <b>Rear</b>  | <b>15</b> mm    |
| Width                | Height       | Braking system  |
| <b>79</b> mm         | <b>59</b> mm | <b>Sumitomo</b> |
| Wear indicator       | WVA number   | Accessories     |

Acoustic

23593,23595,23594

| Sumitomo         |
|------------------|
| Accessories      |
| With anti-squeal |
| shim             |

COMPATIBLE VEHICLES