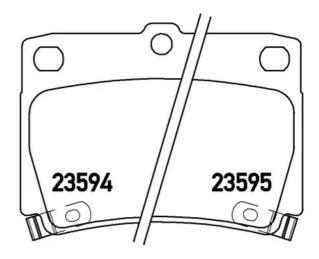

Acoustic

23593,23595,23594

| Sumitomo         |
|------------------|
| Accessories      |
| With anti-squeal |
| shim             |

COMPATIBLE VEHICLES