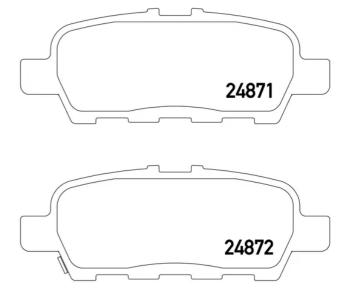

## **Technical specifications**

Thickness EAN code Axle 8020584103395 Rear **14** mm

Width Height Braking system

**106** mm Akebono **39** mm

Accessories Wear indicator WVA number

With anti-squeal 25778,24872,24871 Acoustic