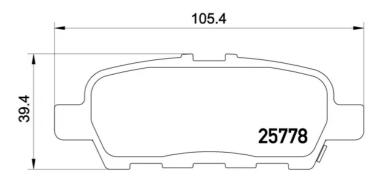

## **Technical specifications**

Thickness EAN code Axle 8020584103395 Rear **14** mm

Width Height Braking system

**106** mm Akebono **39** mm

Accessories Wear indicator WVA number

With anti-squeal 25778,24872,24871 Acoustic