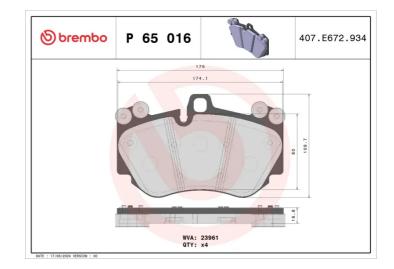

### **Technical specifications**

| EAN code                                         | Axle                       | Thicknes                                 |
|--------------------------------------------------|----------------------------|------------------------------------------|
| <b>8020584061879</b>                             | Front                      | <b>17</b> mm                             |
| Width                                            | Height                     | Braking s                                |
| <b>176</b> mm                                    | <b>110</b> mm              | Brembo                                   |
| Wear indicator<br>Prepared for wear<br>indicator | WVA number<br><b>23961</b> | Accessor<br>With<br>counterv<br>With ant |

| Thickness      |
|----------------|
| <b>17</b> mm   |
|                |
| Braking system |

ries

weights With anti-squeal shim