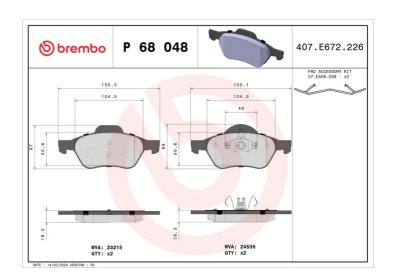

## **Technical specifications**

| EAN code<br><b>8020584061992</b> | Axle<br>Front             | Thickness 18 mm                                                     |
|----------------------------------|---------------------------|---------------------------------------------------------------------|
| Width 156 mm                     | Height 66 mm              | Braking system<br><b>Teves</b>                                      |
| Wear indicator<br><b>Without</b> | WVA number<br>23215,24535 | Accessories With piston clip With anti-squeal shim With accessories |