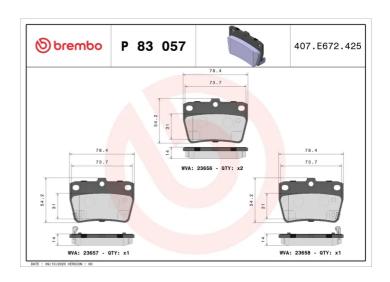

## **BRAKE PAD** P 83 057

## **Technical specifications**

**Thickness** EAN code Axle 8020584057926 **14** mm Rear Width Height Braking system **78** mm **54** mm Akebono

WVA number With anti-squeal Acoustic 23656,23657,23658

shim