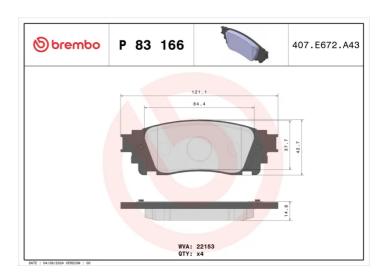

## **Technical specifications**

| EAN code<br><b>8020584086926</b> | Axle<br><b>Rear</b> | Thickness <b>15</b> mm                  |
|----------------------------------|---------------------|-----------------------------------------|
| Width 121 mm                     | Height <b>43</b> mm | Braking system <b>Akebono</b>           |
| Wear indicator<br><b>Without</b> | WVA number<br>22153 | Accessories<br>With anti-squeal<br>shim |