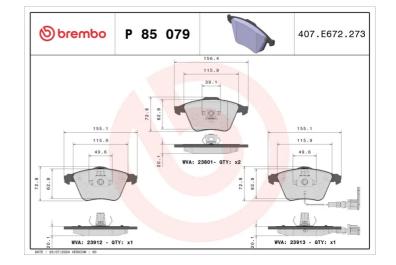

1113

- OE-equivalent
- Brembo quality
- ECE-R90 certificate
- Safety
- Performance
- Comfort
- With accessories

| Technical specifications          |                                 |                                                                                 |
|-----------------------------------|---------------------------------|---------------------------------------------------------------------------------|
| EAN code                          | Axle                            | Thickness                                                                       |
| 8020584058824                     | Front                           | <b>20</b> mm                                                                    |
| Width                             | Height                          | Braking system                                                                  |
| <b>155</b> mm                     | <b>73</b> mm                    | <b>Teves</b>                                                                    |
| Wear indicator<br><b>Electric</b> | WVA number<br>23801,23912,23913 | Accessories<br>With piston clip<br>With anti-squeal<br>shim<br>With accessories |